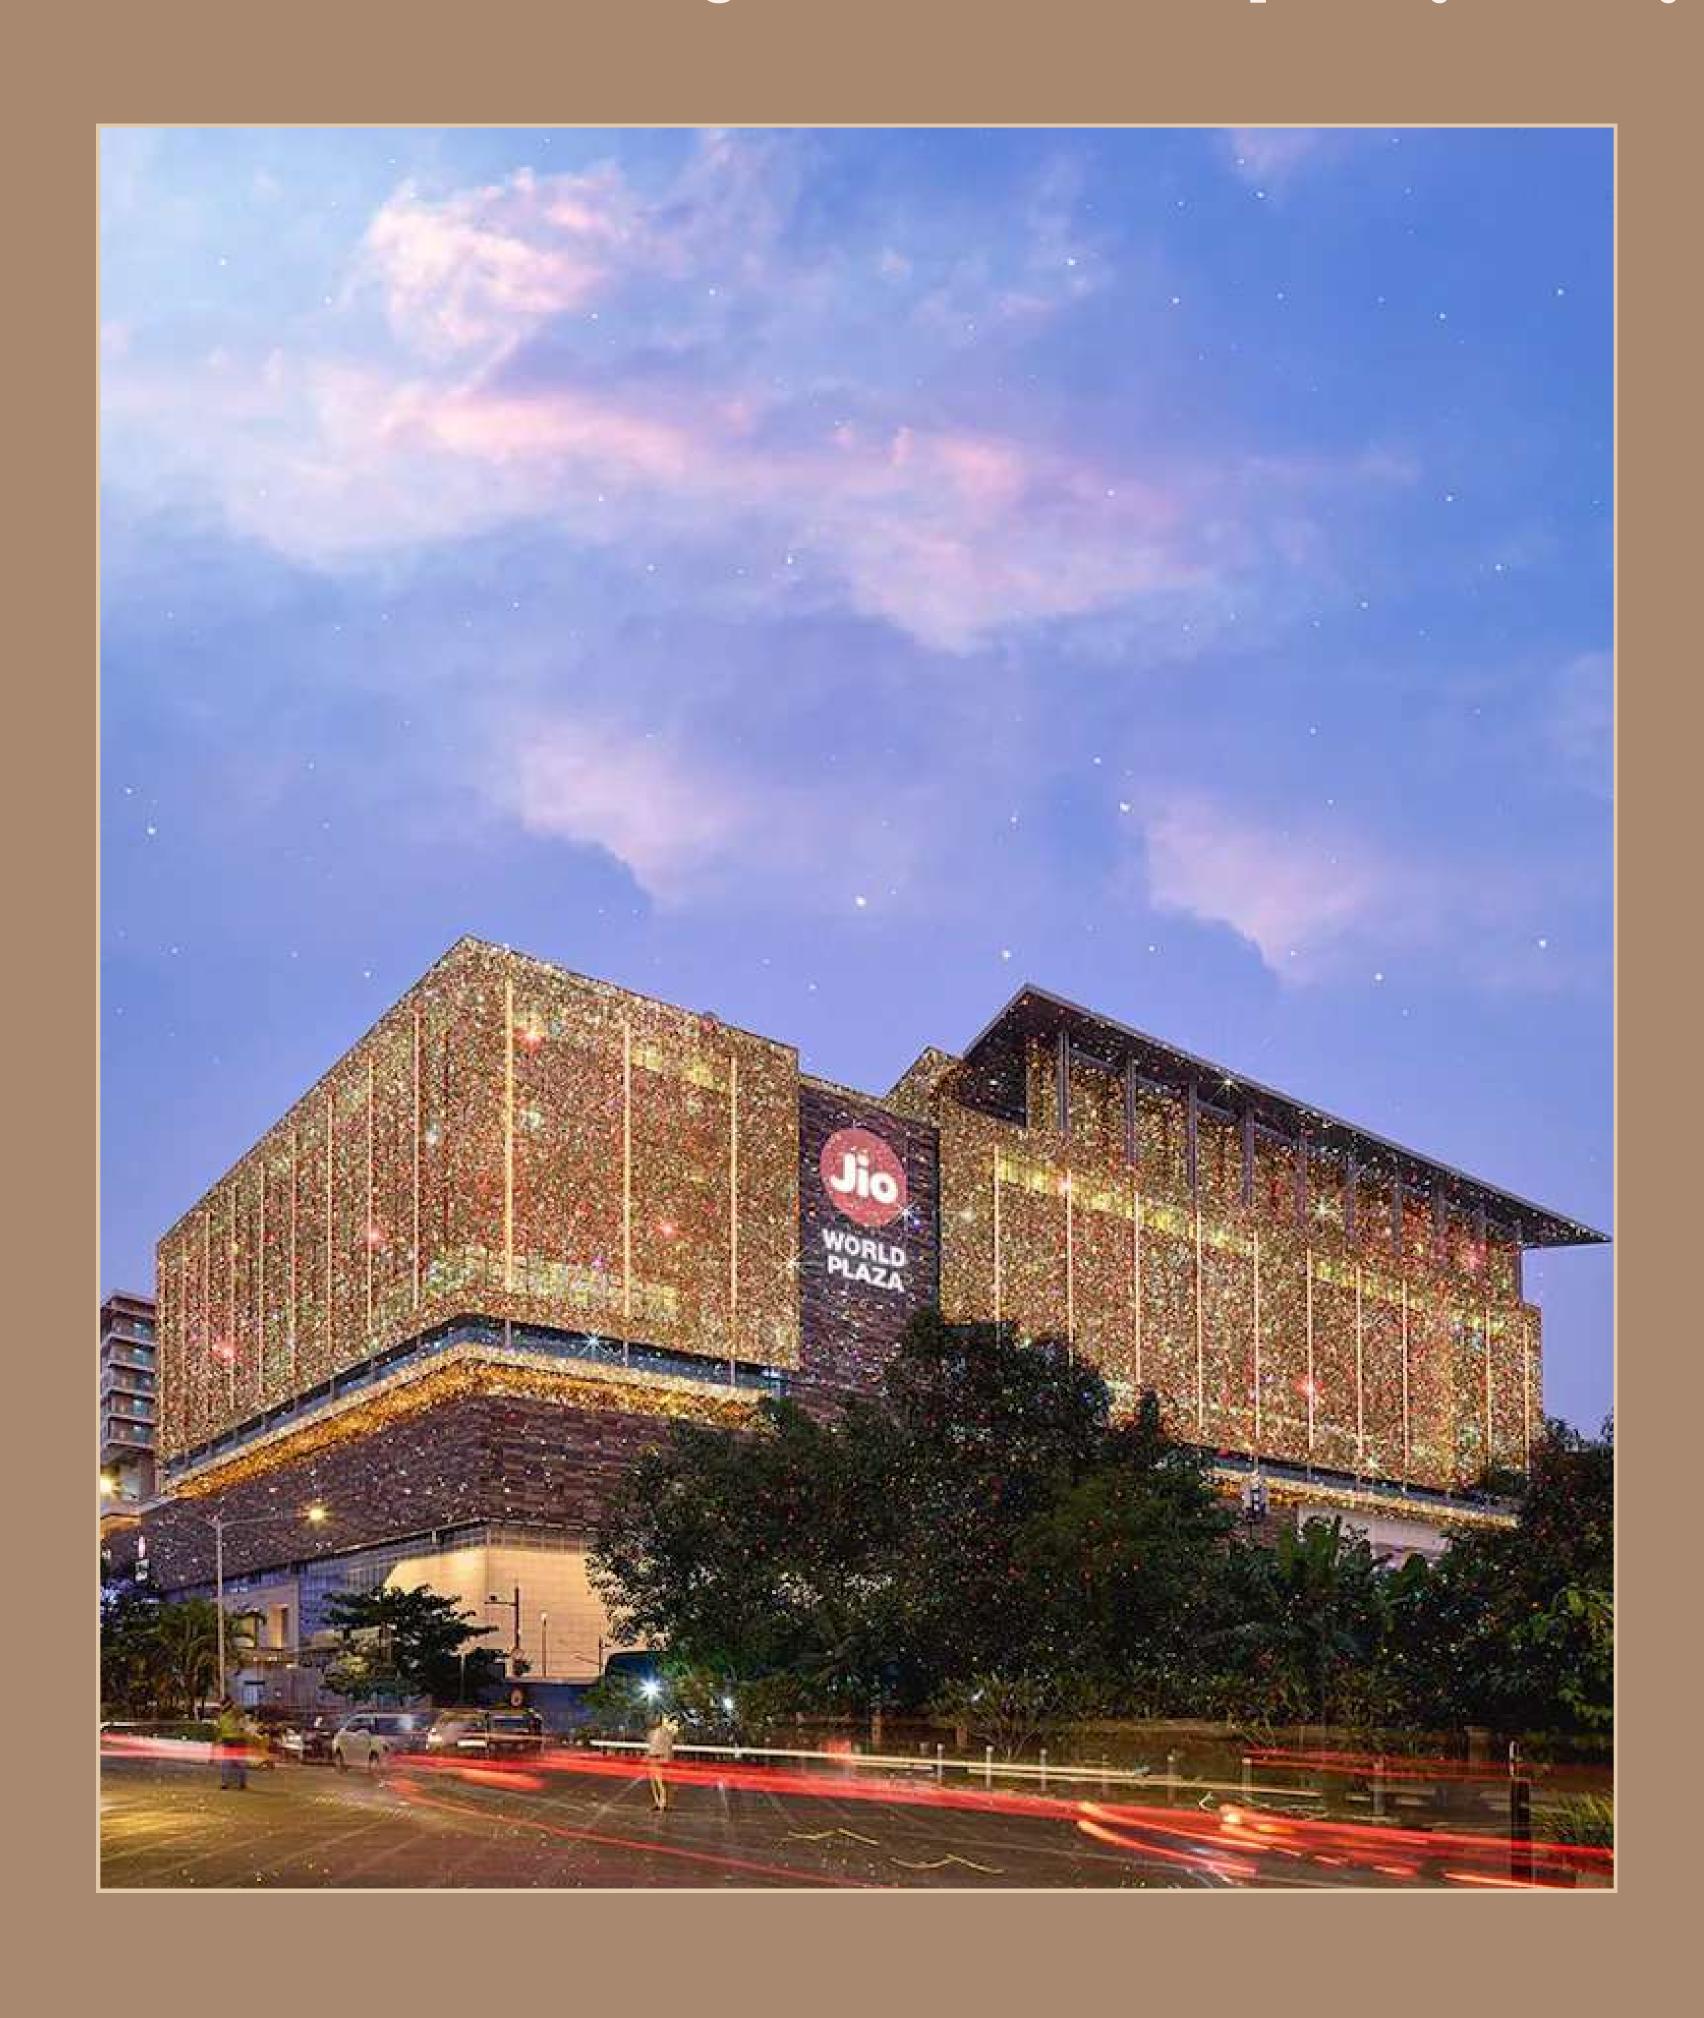

### 2. Phoenix Market City

Address - Kurla West Distance from BKC - 3.7 km

An unrivaled shopping haven, encompassing 700+ premium and high street brands, including international giants like Uniqlo, Zara, H&M, Vero Moda, Sephora, Mango, Forever 21, Superdry, Swarovski, and Marks & Spencer. Spanning 0.19 million square meters, the mall offers thoughtfully designed seating areas within its expansive retail space. Beyond shopping, it features PVR Gold Class and 4Dx cinemas, The Game Luxe, Snow World, Mystery Rooms, Timezone, and an entertainment hub, Dublin Square. With over 100 diverse eateries and a vibrant cultural scene, Phoenix Marketcity delivers a multifaceted experiential adventure.