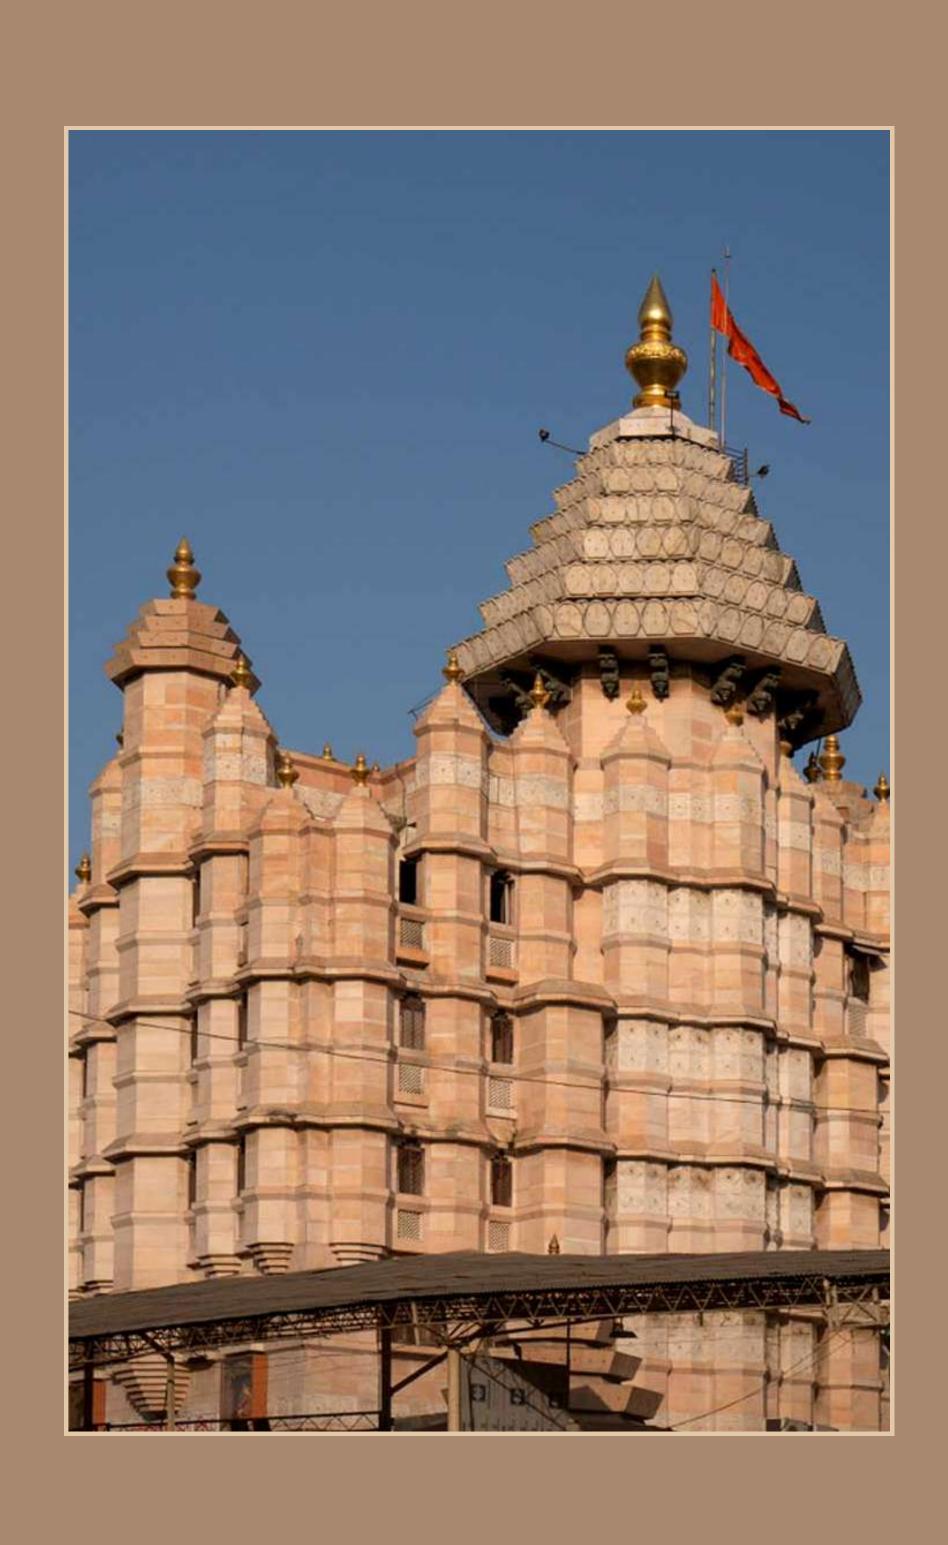

#### 6. Siddhivinayak Temple

Address - Prabhadevi Distance from BKC - 12 km

A revered Hindu shrine in Mumbai, where the spiritual ambiance and architectural grandeur welcome visitors to seek blessings from Lord Ganesha, the deity of prosperity and good fortune.