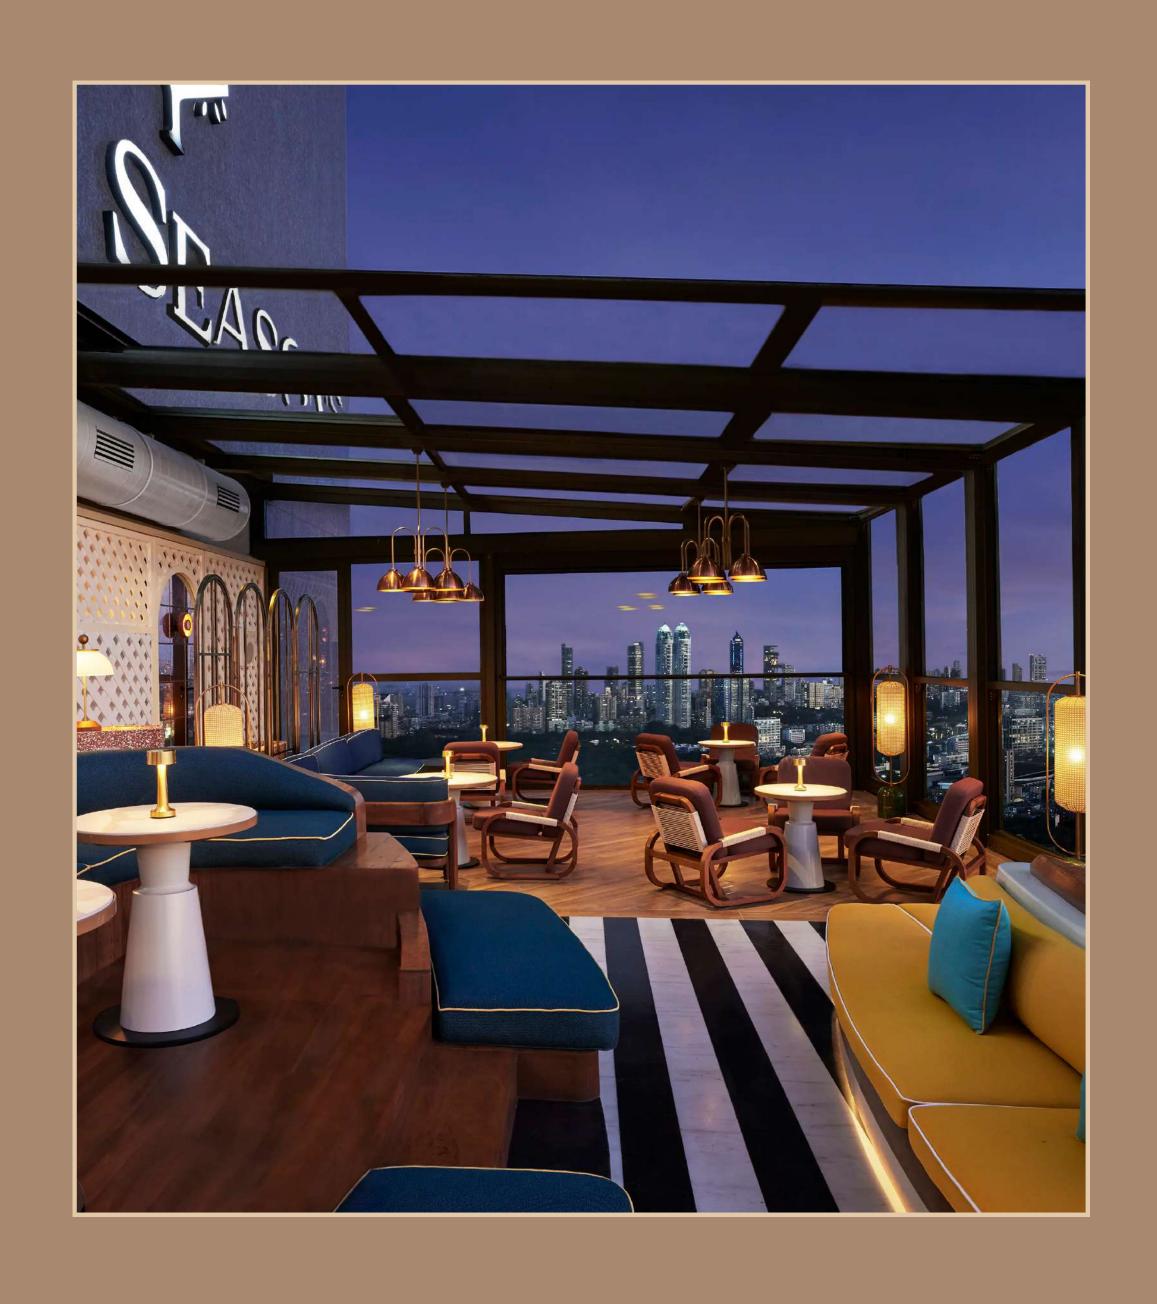

## 2. Aer, The Four Seasons

Address - Worli
Distance from BKC - 13.2 km
Price Range - \$\$\$\$
Contact Number 022 6982 8000
Luxe open-air rooftop bar at
the Four Seasons hotel with
cocktails, champagne &
tapas, plus DJs.