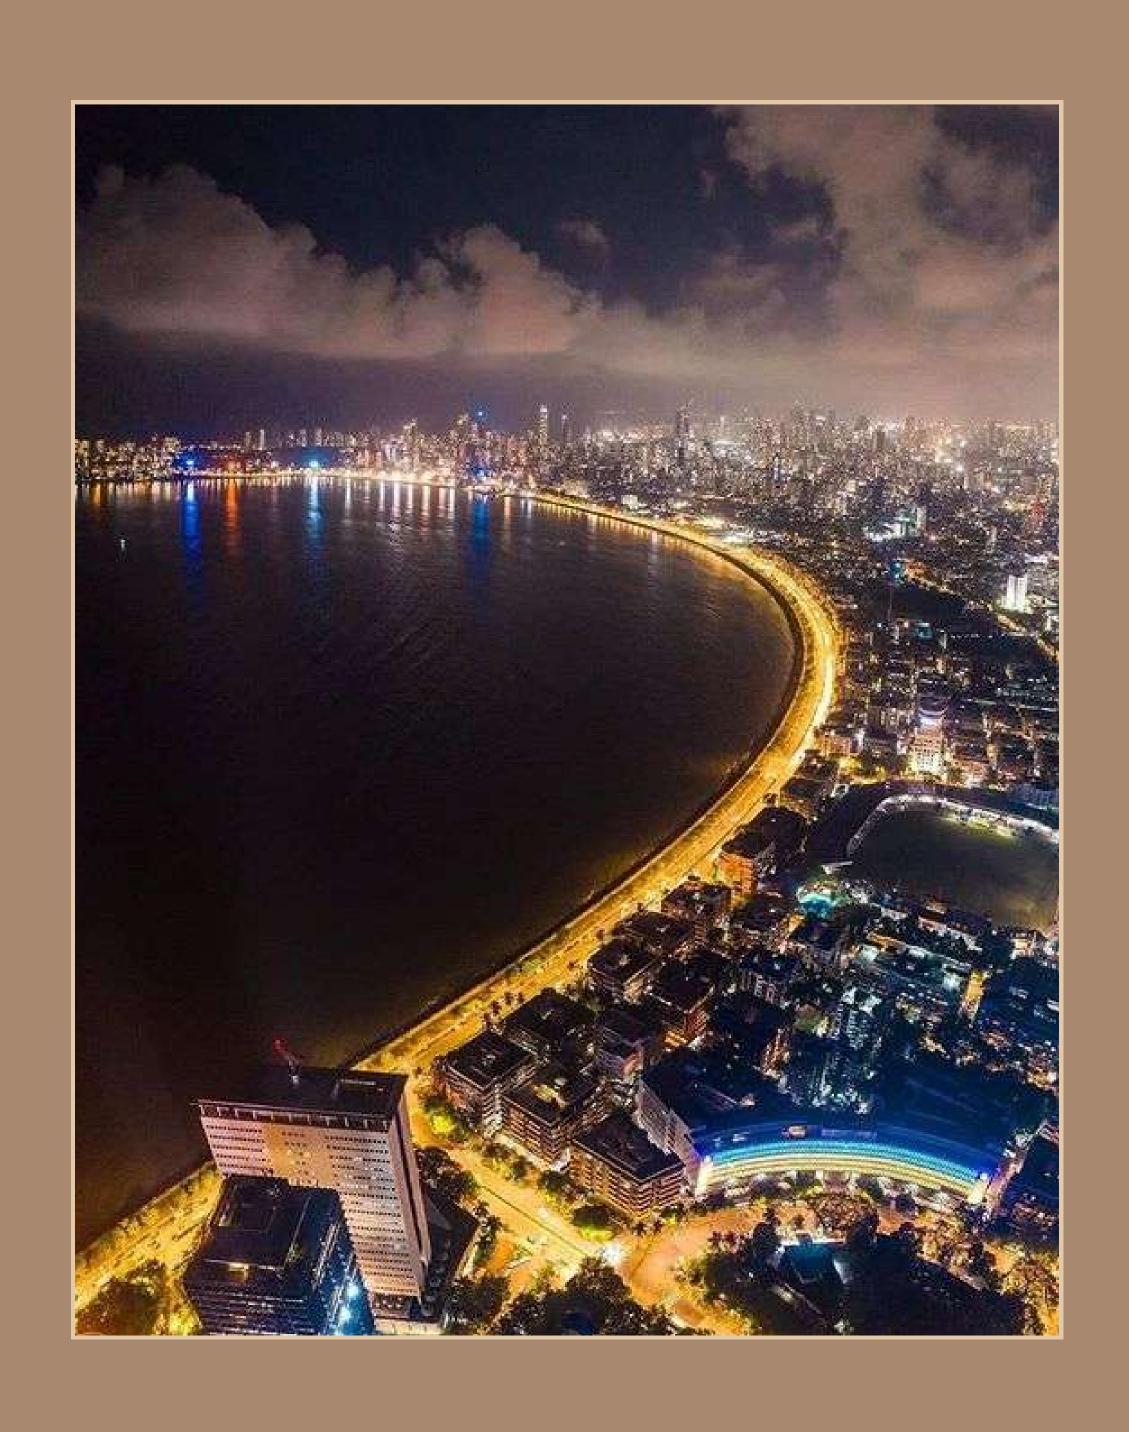

#### 3. Marine Drive

Address - South Mumbai Distance from BKC - 20 km

A picturesque coastal boulevard in Mumbai, offering breathtaking views of the Arabian Sea and a serene promenade for leisurely strolls amidst the city's vibrant energy.