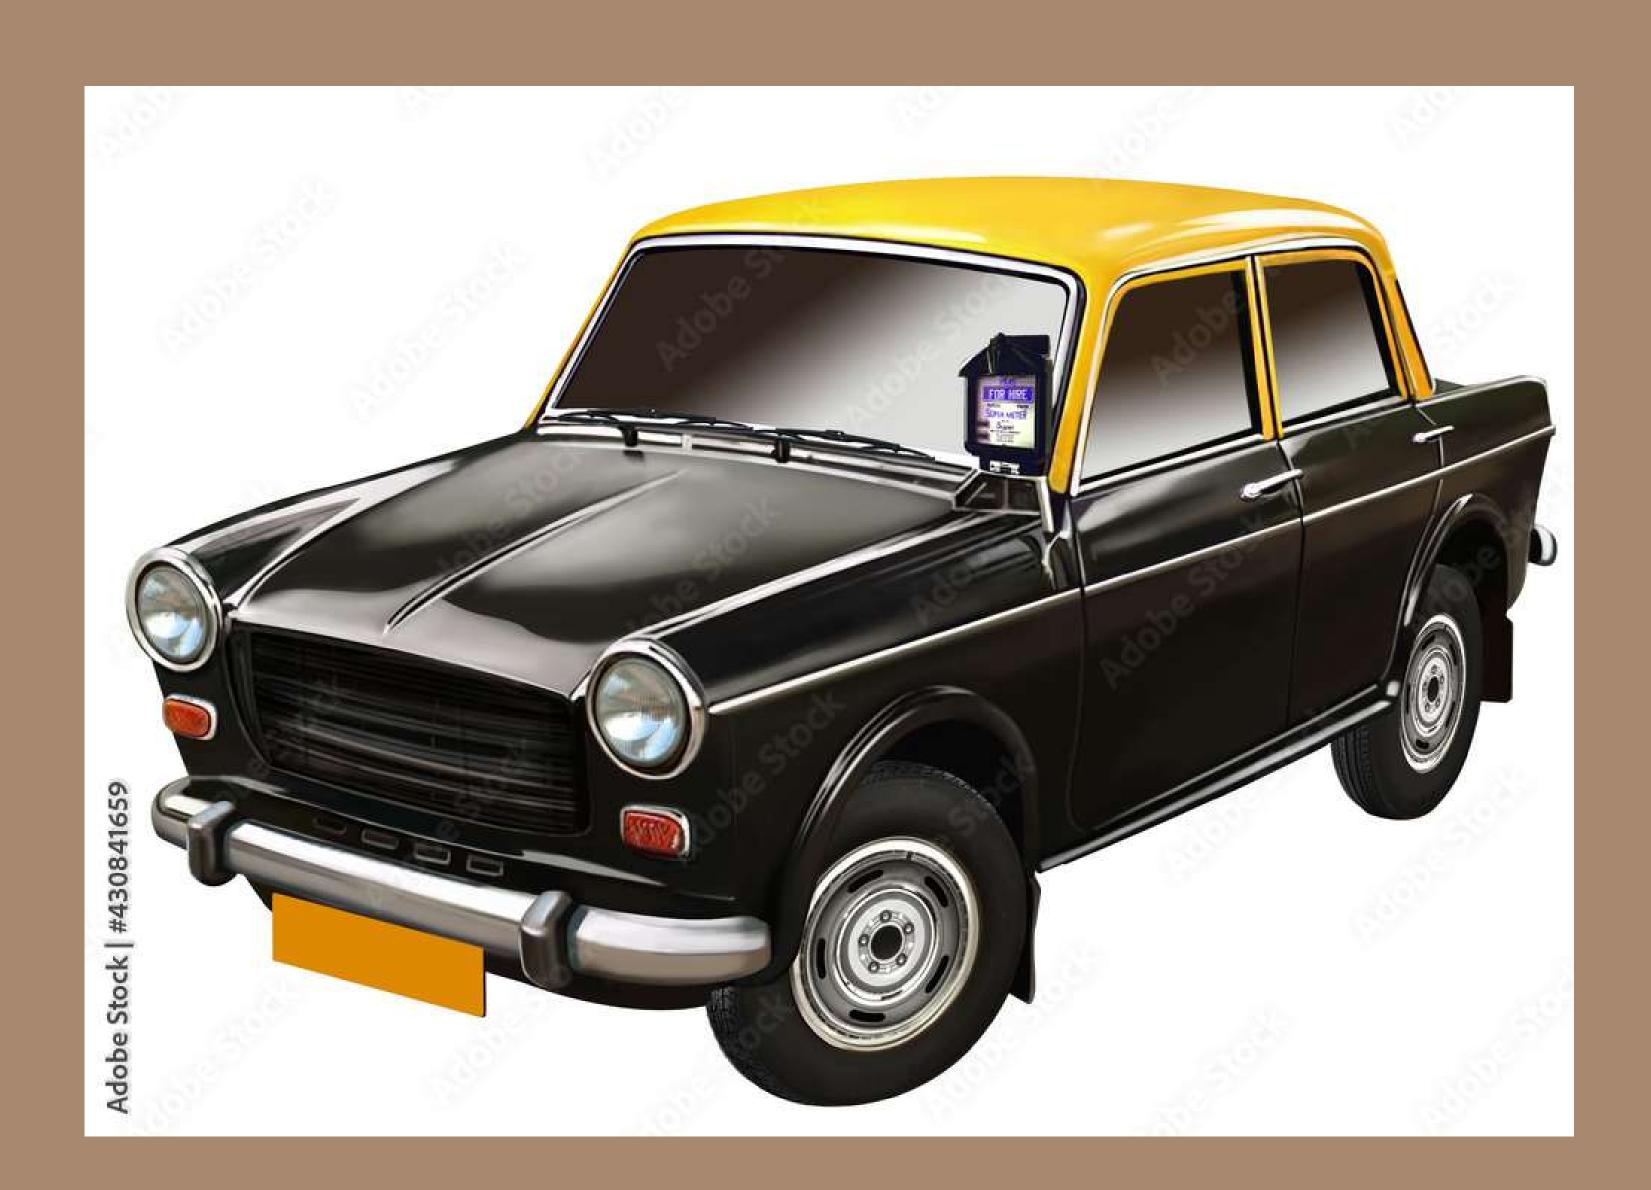

#### Modes of Transport

1. Taxi (By apps)

2. Taxi (on road - 'kaali peeli'- black and yellow taxis)