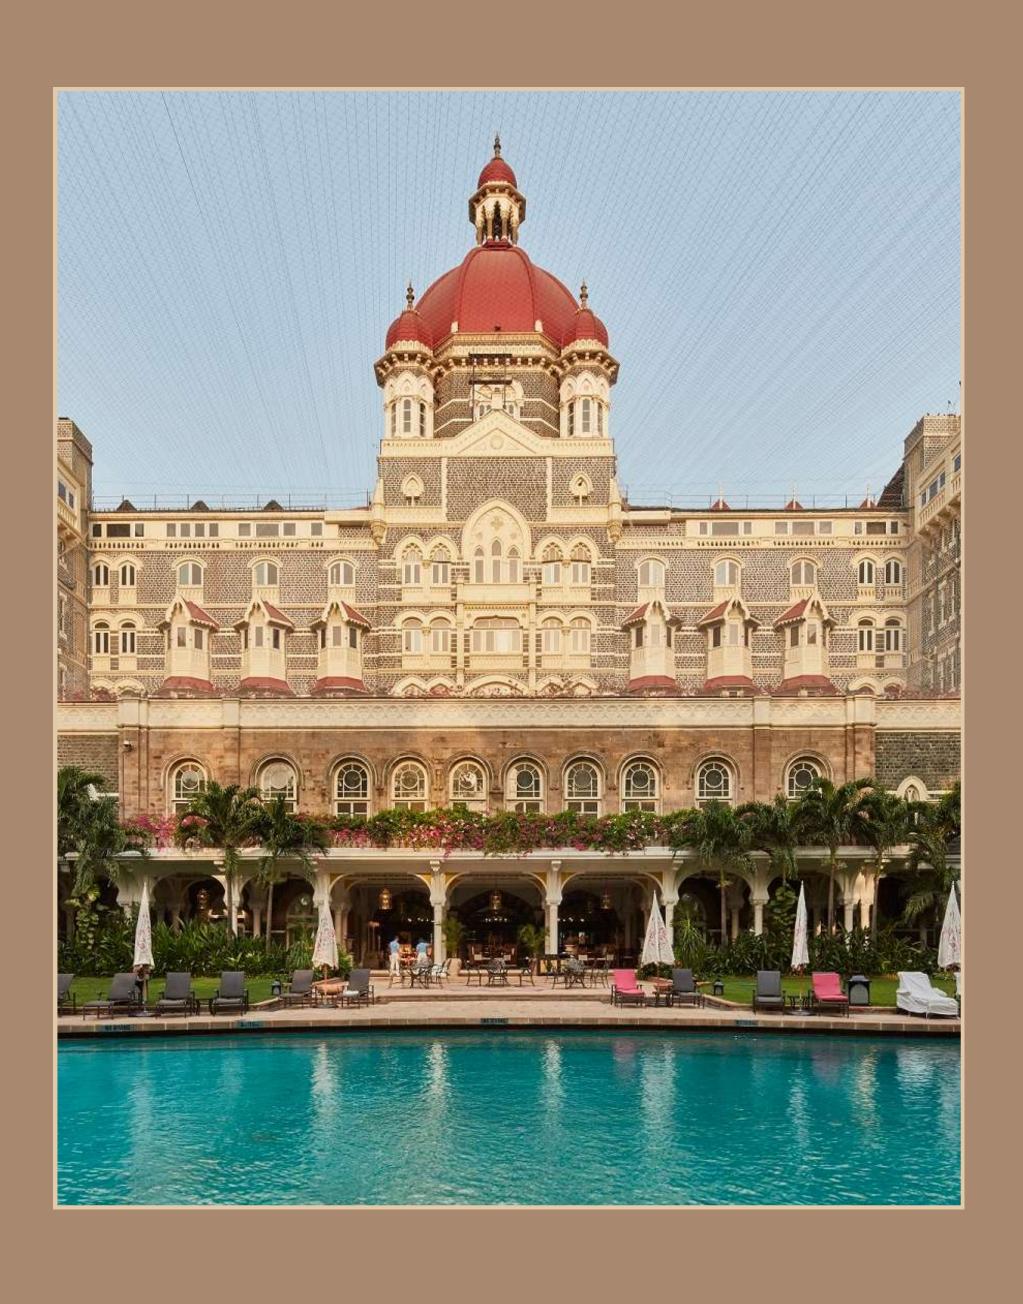

#### 2. Taj Mahal Hotel

Address - Colaba Distance from BKC - 23 km

A symbol of luxury and elegance, nestled in the heart of Mumbai, offering a majestic blend of historic charm and modern opulence against the backdrop of the Gateway of India.