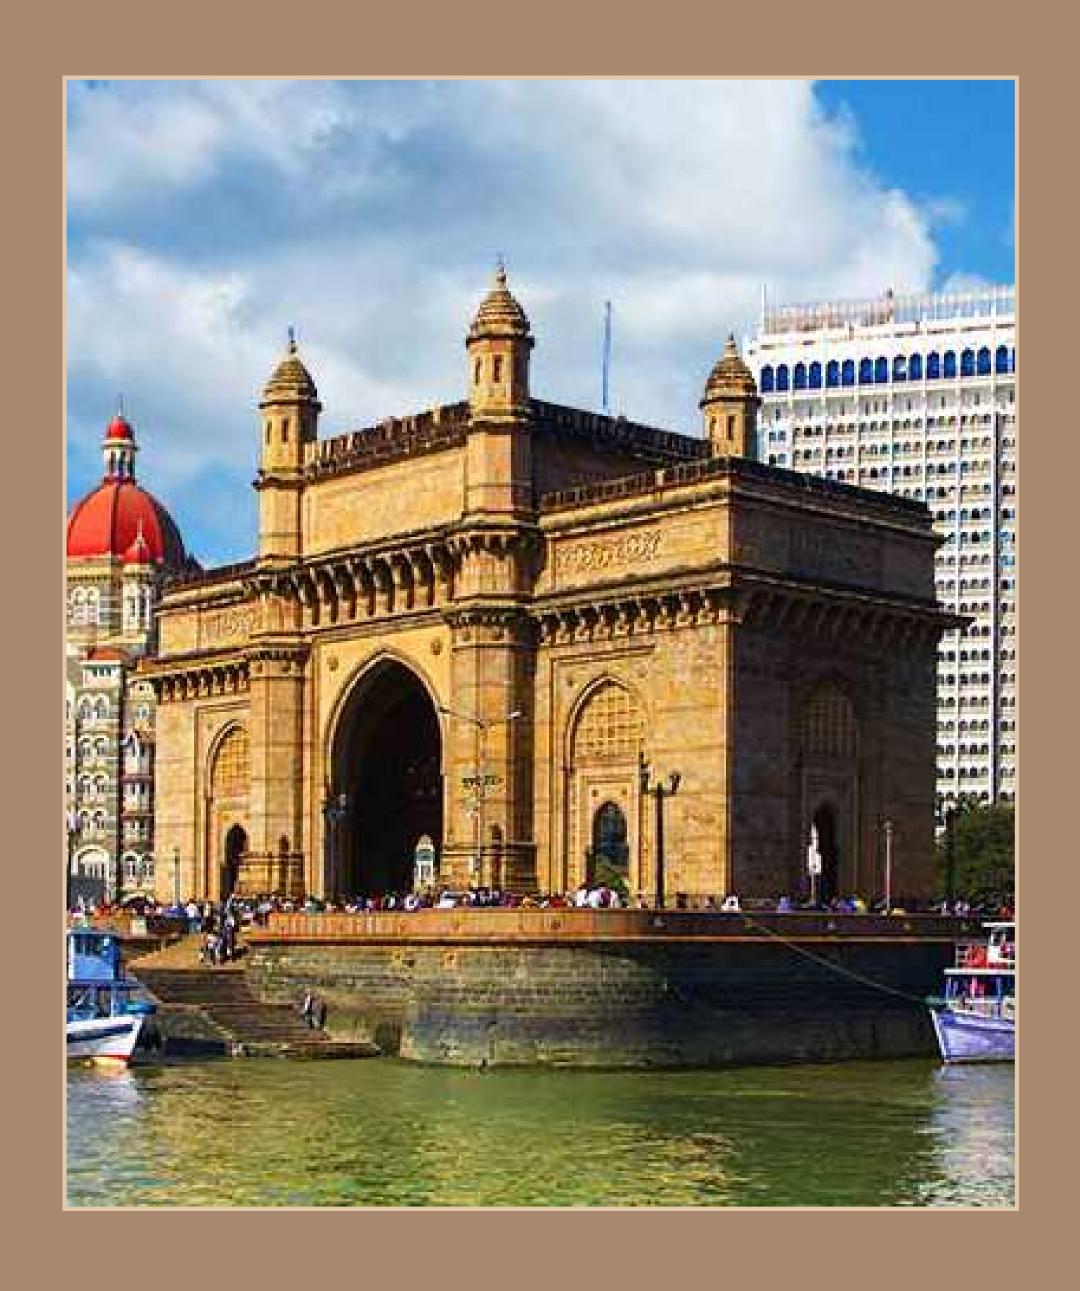

#### 1. Gateway Of India

Address - Colaba Distance from BKC - 23 km

A majestic symbol of Mumbai's grandeur, this iconic arch overlooking the Arabian Sea welcomes you to a blend of historical splendor and breathtaking waterfront views.